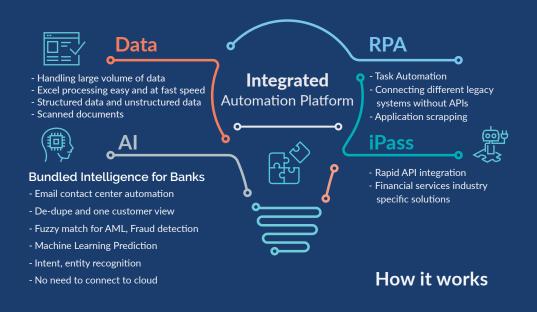

### **INTEGRATED AUTOMATION PLATFORM**

AutomationEdge successfully integrates with ServiceNow to assitance and services to consumers of corporate IT services. The machine learning capabilities enables organiaztions to improve front and back office processes.