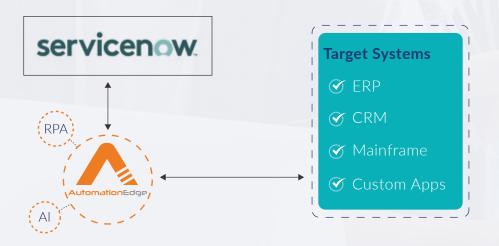

### ServiceNow® + Robotic Process Automation (RPA)

DxSherpa partnership with AutomationEdge, the global leading Robotic Process Automation (RPA) Platform with Cognitive technologies like Artificial Intelligence, Machine Learning, and Natural Language Processing enables us to provide Enterprise wide Intelligent Automation solution.

AutomationEdge is ServiceNow Technology Partner. With ready adaptors, AutomationEdge provide seamless integration with ServiceNow by automating service requests to reduce 30% operational cost and effective resource utilization.