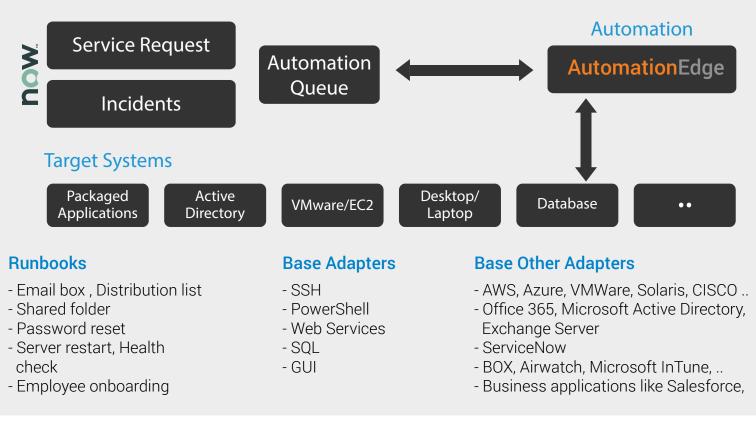

#### DxSherpa is First to Introduce RPA App in ServiceNow Store

DxSherpa is preferred partnered with AutomationEdge for the seamless automation of service requests fromServiceNow. AutomationEdge is an Authorized ServiceNow Technology Partner.

DxSherpa ServiceNow Platform capabilities along with AutomationEdge, offers a full range of intelligent automation technologies (This includes RPA, cognitive automation including chatbot and machine learning) as an Enterprise Automation Platform to further enhance the RPA implementation process.

#### **DxSherpa Automation Services**

AutomationEdge Integration
Managing tickets using

AutomationEdge App AutomationEdge Listed in ServiceNow App store

Using Orchestration, Agent Intelligence and Operational Intelligence

End to end automation through a single centralized platform